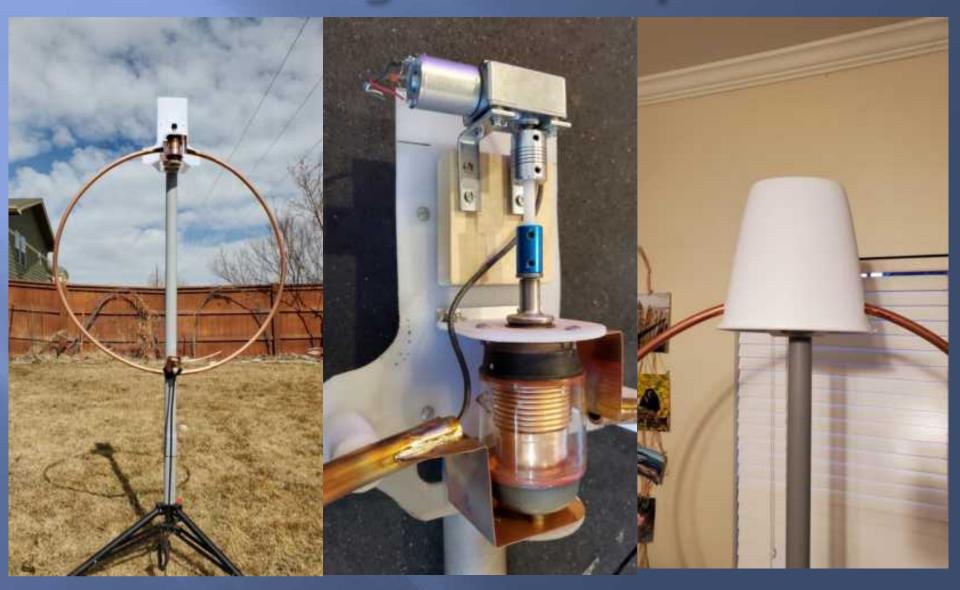

lt the most *effective* antennas I could
Hidden in plain sight
On HF, keep the need for a tuner to the minimum
Be creative in what I came up with
HAVE FUN!

### 1/4 WL Ground Plane, 70cm



#### 3D Folded Loop 2m/70cm



### Dipole 2m/70cm



#### Open Stub J-Pole 2m/70cm



#### Satellite Dish Slot Antenna 2m



#### Slot Antenna 70cm



#### Slot Antenna 70cm





#### Staggered Slot Vent Cover 2m/70cm





### Moxon 70cm



#### Ed Fong Roll Up J-Pole 2m/70cm



### Hidden in Plain Sight





#### Last Minute Addition



#### Fan Dipole 20m and 40m



#### Fan Dipole 20m and 40m





### **Snap Line Housing**



## **Snap Line Housing**









#### 40m EFHW 40, 20, 15, and 10 meters



### 40m EFHW



### 40m EFHW











### **DIY Mid-Loaded Vertical**





### **Magnetic Loop**



### Magnetic Loop





### **QRP** Portable Mag Loop



### **QRP** Portable Mag Loop









### 20m Magnetic Loop







### **Rain Gutter**



### **Getting Them Into The Shack**





#### Loop On The Ground RX Antenna





#### Apartment Life: Magnetic Loop



#### Apartment Life End Fed "Random Wire"





### Apartment Life 2m / 70cm J-Pole





#### Hope you got some ideas!