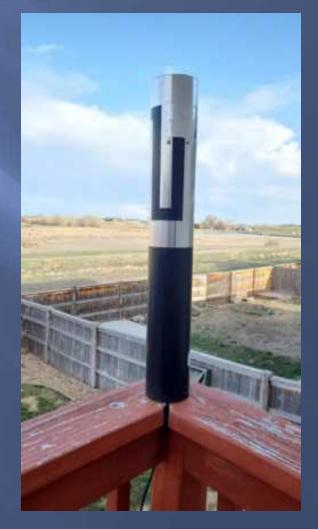

# STEALTH ANTENNAS FOR VHF, UHF, AND HF PRESENTED BY



#### The HOA Life!

My antenna goals were:
Built the most *effective* antennas I could
Hidden in plain sight
On HF, keep the need for a tuner to the minimum
Be creative in what I came up with
HAVE FUN!

### 1/4 WL Ground Plane, 70cm



#### 3D Folded Loop 2m/70cm



### Dipole 2m/70cm



#### Open Stub J-Pole 2m/70cm



#### Satellite Dish Slot Antenna 2m



#### Slot Antenna 70cm



#### Slot Antenna 70cm





#### Staggered Slot Vent Cover 2m/70cm





### Moxon 70cm



#### Ed Fong Roll Up J-Pole 2m/70cm



### Hidden in Plain Sight





#### Last Minute Addition



#### Fan Dipole 20m and 40m



#### Fan Dipole 20m and 40m





### **Snap Line Housing**



## **Snap Line Housing**









#### 40m EFHW 40, 20, 15, and 10 meters



### 40m EFHW



### 40m EFHW











### **DIY Mid-Loaded Vertical**





### **Magnetic Loop**



### Magnetic Loop





### **QRP** Portable Mag Loop



### **QRP** Portable Mag Loop









### 20m Magnetic Loop







### **Rain Gutter**



### **Getting Them Into The Shack**





#### Loop On The Ground RX Antenna





#### Apartment Life: Magnetic Loop



#### Apartment Life End Fed "Random Wire"





### Apartment Life 2m / 70cm J-Pole





#### Hope you got some ideas!