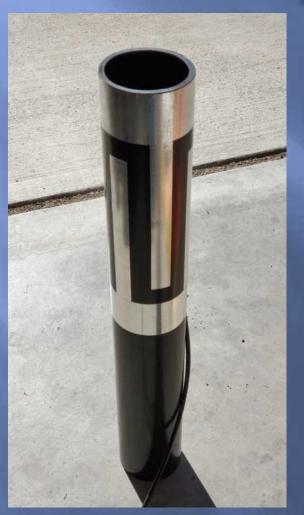

# STEALTH ANTENNAS FOR VHF, UHF, AND HF PRESENTED BY



#### The HOA Life!

My antenna goals were:
Built the most *effective* antennas I could
Hidden in plain sight
On HF, keep the need for a tuner to the minimum
Be creative in what I came up with
HAVE FUN!

### 1/4 WL Ground Plane, 70cm



#### 3D Folded Loop 2m/70cm



### Dipole 2m/70cm



#### Open Stub J-Pole 2m/70cm



#### Satellite Dish Slot Antenna 2m



#### Slot Antenna 70cm



#### Slot Antenna 70cm





#### Staggered Slot Vent Cover 2m/70cm





### Moxon 70cm



#### Ed Fong Roll Up J-Pole 2m/70cm



### Hidden in Plain Sight





#### Last Minute Addition



#### Fan Dipole 20m and 40m



#### Fan Dipole 20m and 40m





### **Snap Line Housing**



## **Snap Line Housing**









#### 40m EFHW 40, 20, 15, and 10 meters



### 40m EFHW



### 40m EFHW











### **DIY Mid-Loaded Vertical**





### **Magnetic Loop**



### Magnetic Loop





### **QRP** Portable Mag Loop



### **QRP** Portable Mag Loop









### 20m Magnetic Loop







### **Rain Gutter**



### **Getting Them Into The Shack**





#### Loop On The Ground RX Antenna





#### Apartment Life: Magnetic Loop



#### Apartment Life End Fed "Random Wire"





### Apartment Life 2m / 70cm J-Pole





#### Hope you got some ideas!