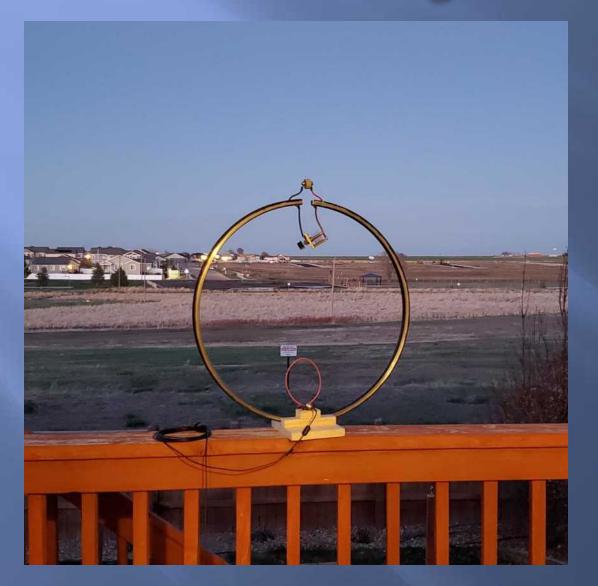

ve in what I came up with
HAVE FUN!

### 1/4 WL Ground Plane, 70cm



#### 3D Folded Loop 2m/70cm



### Dipole 2m/70cm



#### Open Stub J-Pole 2m/70cm



#### Satellite Dish Slot Antenna 2m



#### Slot Antenna 70cm



#### Slot Antenna 70cm





#### Staggered Slot Vent Cover 2m/70cm





### Moxon 70cm



#### Ed Fong Roll Up J-Pole 2m/70cm



### Hidden in Plain Sight





#### Last Minute Addition



#### Fan Dipole 20m and 40m



#### Fan Dipole 20m and 40m





### **Snap Line Housing**



## **Snap Line Housing**









#### 40m EFHW 40, 20, 15, and 10 meters



### 40m EFHW



### 40m EFHW











### **DIY Mid-Loaded Vertical**





### **Magnetic Loop**



### Magnetic Loop





### **QRP** Portable Mag Loop



### **QRP** Portable Mag Loop









### 20m Magnetic Loop







### **Rain Gutter**



### **Getting Them Into The Shack**





#### Loop On The Ground RX Antenna





#### Apartment Life: Magnetic Loop



#### Apartment Life End Fed "Random Wire"





### Apartment Life 2m / 70cm J-Pole





#### Hope you got some ideas!