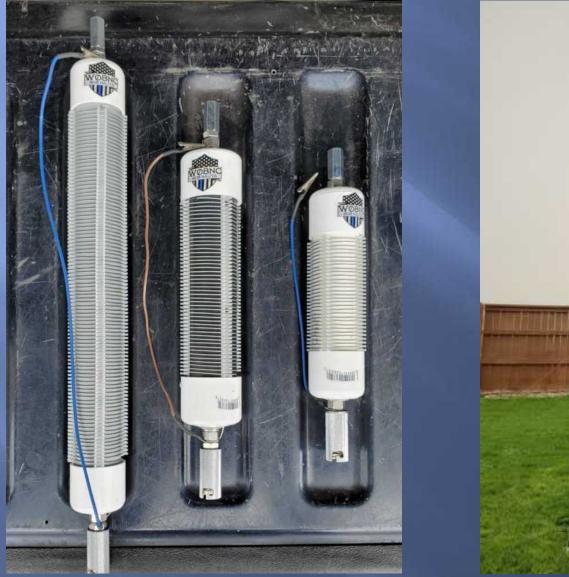

My antenna goals were:
Built the most *effective* antennas I could
Hidden in plain sight
On HF, keep the need for a tuner to the minimum
Be creative in what I came up with
HAVE FUN!

### 1/4 WL Ground Plane, 70cm



#### 3D Folded Loop 2m/70cm



### Dipole 2m/70cm



#### Open Stub J-Pole 2m/70cm



#### Satellite Dish Slot Antenna 2m



#### Slot Antenna 70cm



#### Slot Antenna 70cm





#### Staggered Slot Vent Cover 2m/70cm





### Moxon 70cm



#### Ed Fong Roll Up J-Pole 2m/70cm



### Hidden in Plain Sight





#### Last Minute Addition



#### Fan Dipole 20m and 40m



#### Fan Dipole 20m and 40m





### **Snap Line Housing**



## **Snap Line Housing**









#### 40m EFHW 40, 20, 15, and 10 meters



### 40m EFHW



### 40m EFHW











### **DIY Mid-Loaded Vertical**





### **Magnetic Loop**



### Magnetic Loop





### **QRP** Portable Mag Loop



### **QRP** Portable Mag Loop









### 20m Magnetic Loop







### **Rain Gutter**



### **Getting Them Into The Shack**





#### Loop On The Ground RX Antenna





#### Apartment Life: Magnetic Loop



#### Apartment Life End Fed "Random Wire"





### Apartment Life 2m / 70cm J-Pole





#### Hope you got some ideas!