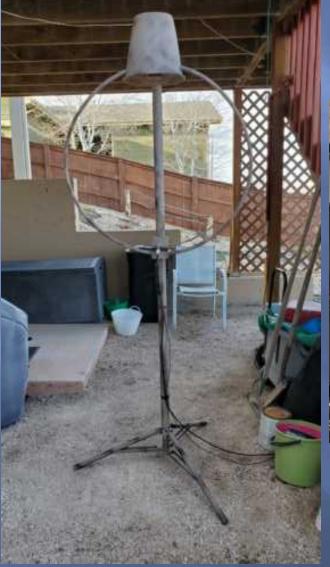

e* antennas I could
Hidden in plain sight
On HF, keep the need for a tuner to the minimum
Be creative in what I came up with
HAVE FUN!

### 1/4 WL Ground Plane, 70cm



#### 3D Folded Loop 2m/70cm



### Dipole 2m/70cm



#### Open Stub J-Pole 2m/70cm



#### Satellite Dish Slot Antenna 2m



#### Slot Antenna 70cm



#### Slot Antenna 70cm





#### Staggered Slot Vent Cover 2m/70cm





### Moxon 70cm



#### Ed Fong Roll Up J-Pole 2m/70cm



### Hidden in Plain Sight





#### Last Minute Addition



#### Fan Dipole 20m and 40m



#### Fan Dipole 20m and 40m





### **Snap Line Housing**



## **Snap Line Housing**









#### 40m EFHW 40, 20, 15, and 10 meters



### 40m EFHW



### 40m EFHW











### **DIY Mid-Loaded Vertical**





### **Magnetic Loop**



### Magnetic Loop





### **QRP** Portable Mag Loop



### **QRP** Portable Mag Loop









### 20m Magnetic Loop







### **Rain Gutter**



### **Getting Them Into The Shack**





#### Loop On The Ground RX Antenna





#### Apartment Life: Magnetic Loop



#### Apartment Life End Fed "Random Wire"





### Apartment Life 2m / 70cm J-Pole





#### Hope you got some ideas!