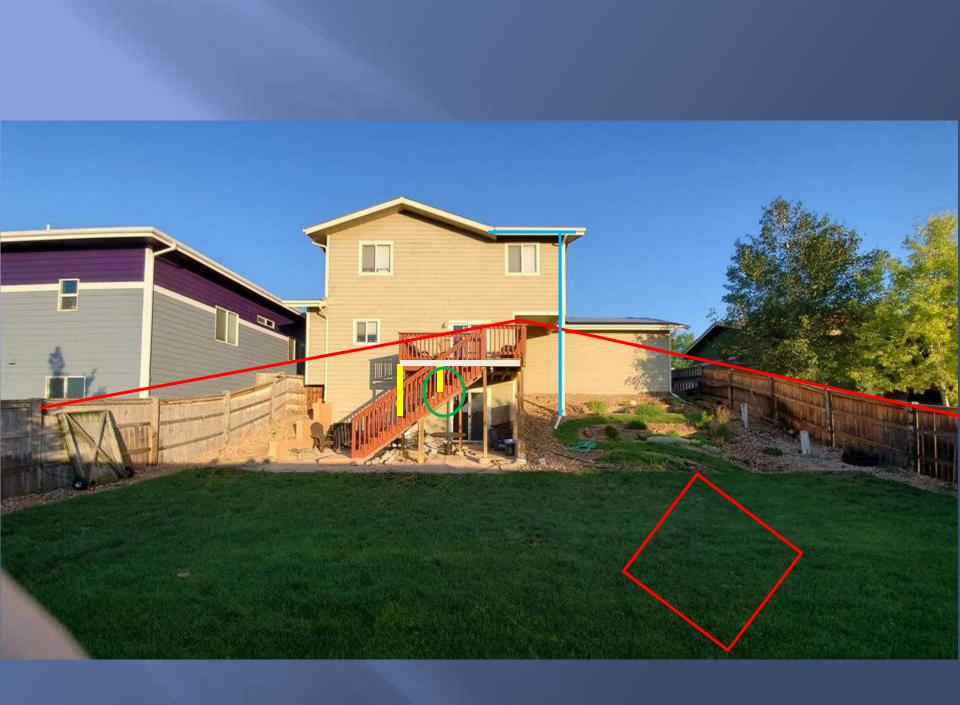

ole 2m/70cm



#### Open Stub J-Pole 2m/70cm



#### Satellite Dish Slot Antenna 2m



#### Slot Antenna 70cm



#### Slot Antenna 70cm





#### Staggered Slot Vent Cover 2m/70cm





### Moxon 70cm



#### Ed Fong Roll Up J-Pole 2m/70cm



### Hidden in Plain Sight





#### Last Minute Addition



#### Fan Dipole 20m and 40m



#### Fan Dipole 20m and 40m





### **Snap Line Housing**



## **Snap Line Housing**









#### 40m EFHW 40, 20, 15, and 10 meters



### 40m EFHW



### 40m EFHW











### **DIY Mid-Loaded Vertical**





### **Magnetic Loop**



### Magnetic Loop





### **QRP** Portable Mag Loop



### **QRP** Portable Mag Loop









### 20m Magnetic Loop







### **Rain Gutter**



### **Getting Them Into The Shack**





#### Loop On The Ground RX Antenna





#### Apartment Life: Magnetic Loop



#### Apartment Life End Fed "Random Wire"





### Apartment Life 2m / 70cm J-Pole





#### Hope you got some ideas!