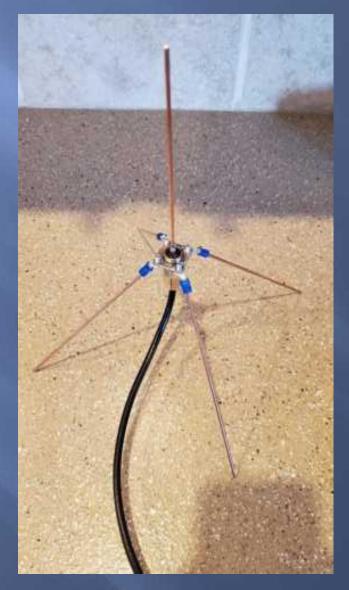

# STEALTH ANTENNAS FOR VHF, UHF, AND HF PRESENTED BY



#### The HOA Life!

My antenna goals were:
Built the most *effective* antennas I could
Hidden in plain sight
On HF, keep the need for a tuner to the minimum
Be creative in what I came up with
HAVE FUN!

### 1/4 WL Ground Plane, 70cm



#### 3D Folded Loop 2m/70cm



### Dipole 2m/70cm



#### Open Stub J-Pole 2m/70cm



#### Satellite Dish Slot Antenna 2m



#### Slot Antenna 70cm



#### Slot Antenna 70cm





#### Staggered Slot Vent Cover 2m/70cm





### Moxon 70cm



#### Ed Fong Roll Up J-Pole 2m/70cm



### Hidden in Plain Sight





#### Last Minute Addition



#### Fan Dipole 20m and 40m



#### Fan Dipole 20m and 40m





### **Snap Line Housing**



## **Snap Line Housing**









#### 40m EFHW 40, 20, 15, and 10 meters



### 40m EFHW



### 40m EFHW











### **DIY Mid-Loaded Vertical**





### **Magnetic Loop**



### Magnetic Loop





### **QRP** Portable Mag Loop



### **QRP** Portable Mag Loop









### 20m Magnetic Loop







### **Rain Gutter**



### **Getting Them Into The Shack**