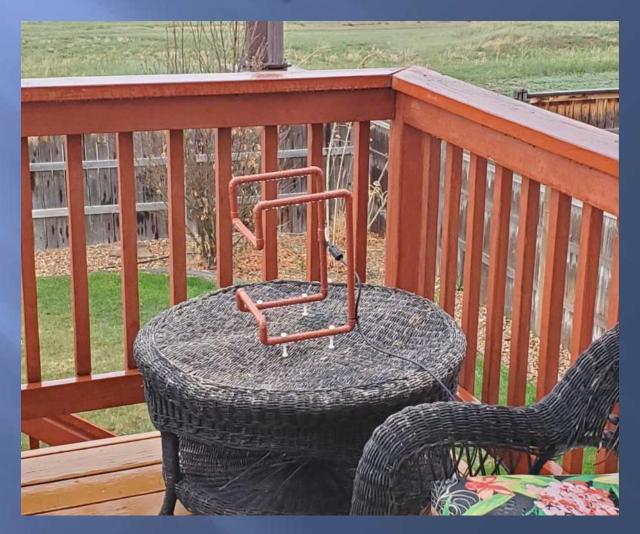

# STEALTH ANTENNAS FOR VHF, UHF, AND HF PRESENTED BY



#### The HOA Life!

My antenna goals were:
Built the most *effective* antennas I could
Hidden in plain sight
On HF, keep the need for a tuner to the minimum
Be creative in what I came up with
HAVE FUN!

### 1/4 WL Ground Plane, 70cm



#### 3D Folded Loop 2m/70cm



### Dipole 2m/70cm



#### Open Stub J-Pole 2m/70cm



#### Satellite Dish Slot Antenna 2m



#### Slot Antenna 70cm



#### Slot Antenna 70cm





#### Staggered Slot Vent Cover 2m/70cm





### Moxon 70cm



#### Ed Fong Roll Up J-Pole 2m/70cm



### Hidden in Plain Sight





#### Last Minute Addition



#### Fan Dipole 20m and 40m



#### Fan Dipole 20m and 40m





### **Snap Line Housing**



## **Snap Line Housing**









#### 40m EFHW 40, 20, 15, and 10 meters



### 40m EFHW



### 40m EFHW











### **DIY Mid-Loaded Vertical**





### **Magnetic Loop**



### Magnetic Loop





### **QRP** Portable Mag Loop



### **QRP** Portable Mag Loop









### 20m Magnetic Loop







### **Rain Gutter**



### **Getting Them Into The Shack**





#### Loop On The Ground RX An