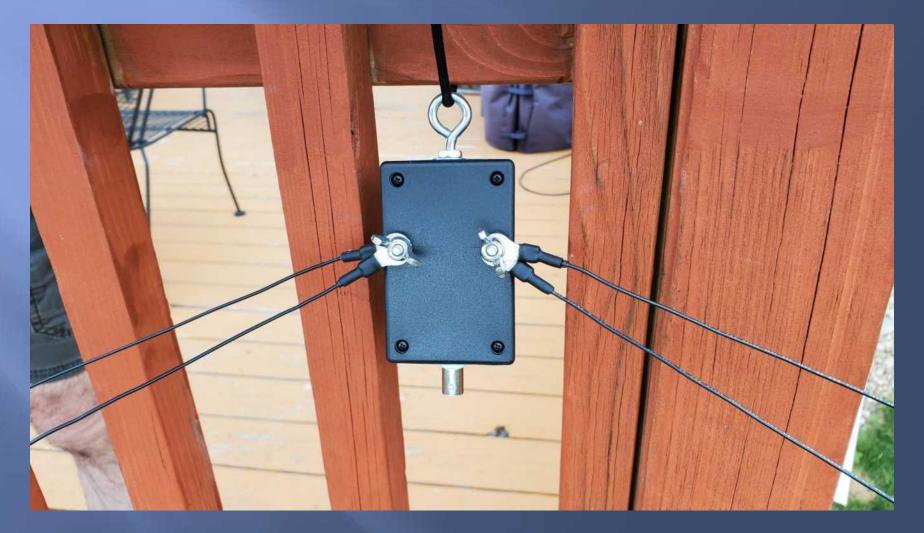

# STEALTH ANTENNAS FOR VHF, UHF, AND HF PRESENTED BY



#### The HOA Life!

My antenna goals were:
Built the most *effective* antennas I could
Hidden in plain sight
On HF, keep the need for a tuner to the minimum
Be creative in what I came up with
HAVE FUN!

### 1/4 WL Ground Plane, 70cm



#### 3D Folded Loop 2m/70cm



### Dipole 2m/70cm



#### Open Stub J-Pole 2m/70cm



#### Satellite Dish Slot Antenna 2m



#### Slot Antenna 70cm



#### Slot Antenna 70cm





#### Staggered Slot Vent Cover 2m/70cm





### Moxon 70cm



#### Ed Fong Roll Up J-Pole 2m/70cm



### Hidden in Plain Sight





#### Last Minute Addition



#### Fan Dipole 20m and 40m



#### Fan Dipole 20m and 40m





### **Snap Line Housing**



## **Snap Line Housing**









#### 40m EFHW 40, 20, 15, and 10 meters



### 40m EFHW



### 40m EFHW











### **DIY Mid-Loaded Vertical**





### **Magnetic Loop**



### Magnetic Loop





### **QRP** Portable Mag Loop



### **QRP** Portable Mag Loop









### 20m Magnetic Loop







### **Rain Gutter**



### **Getting Them Into The Shack**





#### Loop On The Ground RX Antenna





#### Apartment Life: Magnetic Loop



#### Apartment Life End Fed "Random Wire"





### Apartment Life 2m / 70cm J-Pole





#### Hope you got some ideas!