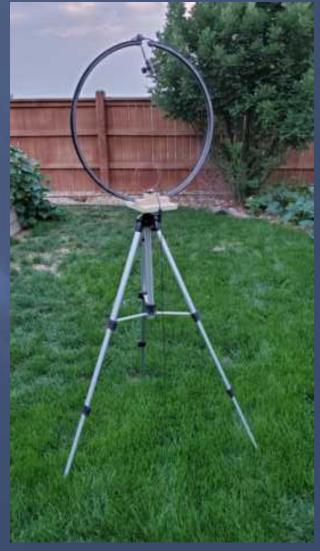

in what I came up with
HAVE FUN!

### 1/4 WL Ground Plane, 70cm



#### 3D Folded Loop 2m/70cm



### Dipole 2m/70cm



#### Open Stub J-Pole 2m/70cm



#### Satellite Dish Slot Antenna 2m



#### Slot Antenna 70cm



#### Slot Antenna 70cm





#### Staggered Slot Vent Cover 2m/70cm





### Moxon 70cm



#### Ed Fong Roll Up J-Pole 2m/70cm



### Hidden in Plain Sight





#### Last Minute Addition



#### Fan Dipole 20m and 40m



#### Fan Dipole 20m and 40m





### **Snap Line Housing**



## **Snap Line Housing**









#### 40m EFHW 40, 20, 15, and 10 meters



### 40m EFHW



### 40m EFHW











### **DIY Mid-Loaded Vertical**





### **Magnetic Loop**



### Magnetic Loop





### **QRP** Portable Mag Loop



### **QRP** Portable Mag Loop









### 20m Magnetic Loop







### **Rain Gutter**



### **Getting Them Into The Shack**





#### Loop On The Ground RX Antenna





#### Apartment Life: Magnetic Loop



#### Apartment Life End Fed "Random Wire"





### Apartment Life 2m / 70cm J-Pole





#### Hope you got some ideas!