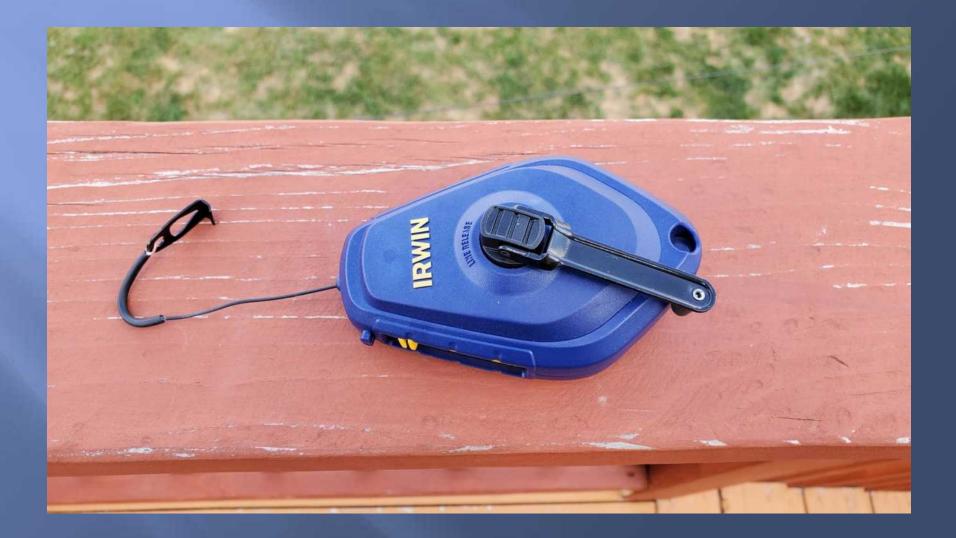

# STEALTH ANTENNAS FOR VHF, UHF, AND HF PRESENTED BY



#### The HOA Life!

My antenna goals were:
Built the most *effective* antennas I could
Hidden in plain sight
On HF, keep the need for a tuner to the minimum
Be creative in what I came up with
HAVE FUN!

### 1/4 WL Ground Plane, 70cm



#### 3D Folded Loop 2m/70cm



### Dipole 2m/70cm



#### Open Stub J-Pole 2m/70cm



#### Satellite Dish Slot Antenna 2m



#### Slot Antenna 70cm



#### Slot Antenna 70cm





#### Staggered Slot Vent Cover 2m/70cm





### Moxon 70cm



#### Ed Fong Roll Up J-Pole 2m/70cm



### Hidden in Plain Sight





#### Last Minute Addition



#### Fan Dipole 20m and 40m



#### Fan Dipole 20m and 40m





### **Snap Line Housing**



## **Snap Line Housing**









#### 40m EFHW 40, 20, 15, and 10 meters



### 40m EFHW



### 40m EFHW











### **DIY Mid-Loaded Vertical**





### **Magnetic Loop**



### Magnetic Loop





### **QRP** Portable Mag Loop



### **QRP** Portable Mag Loop









### 20m Magnetic Loop







### **Rain Gutter**



### **Getting Them Into The Shack**





#### Loop On The Ground RX Antenna





#### Apartment Life: Magnetic Loop



#### Apartment Life End Fed "Random Wire"





### Apartment Life 2m / 70cm J-Pole





#### Hope you got some ideas!