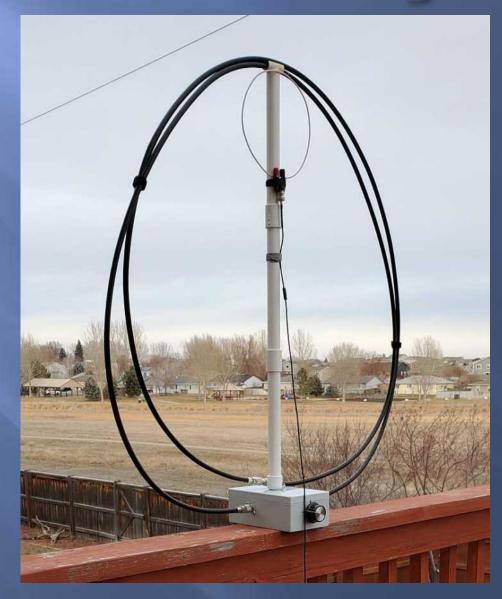

tuner to the minimum
Be creative in what I came up with
HAVE FUN!

### 1/4 WL Ground Plane, 70cm



#### 3D Folded Loop 2m/70cm



### Dipole 2m/70cm



#### Open Stub J-Pole 2m/70cm



#### Satellite Dish Slot Antenna 2m



#### Slot Antenna 70cm



#### Slot Antenna 70cm





#### Staggered Slot Vent Cover 2m/70cm





### Moxon 70cm



#### Ed Fong Roll Up J-Pole 2m/70cm



### Hidden in Plain Sight





#### Last Minute Addition



#### Fan Dipole 20m and 40m



#### Fan Dipole 20m and 40m





### **Snap Line Housing**



## **Snap Line Housing**









#### 40m EFHW 40, 20, 15, and 10 meters



### 40m EFHW



### 40m EFHW











### **DIY Mid-Loaded Vertical**





### **Magnetic Loop**



### Magnetic Loop





### **QRP** Portable Mag Loop



### **QRP** Portable Mag Loop









### 20m Magnetic Loop







### **Rain Gutter**



### **Getting Them Into The Shack**





#### Loop On The Ground RX Antenna





#### Apartment Life: Magnetic Loop



#### Apartment Life End Fed "Random Wire"





### Apartment Life 2m / 70cm J-Pole





#### Hope you got some ideas!