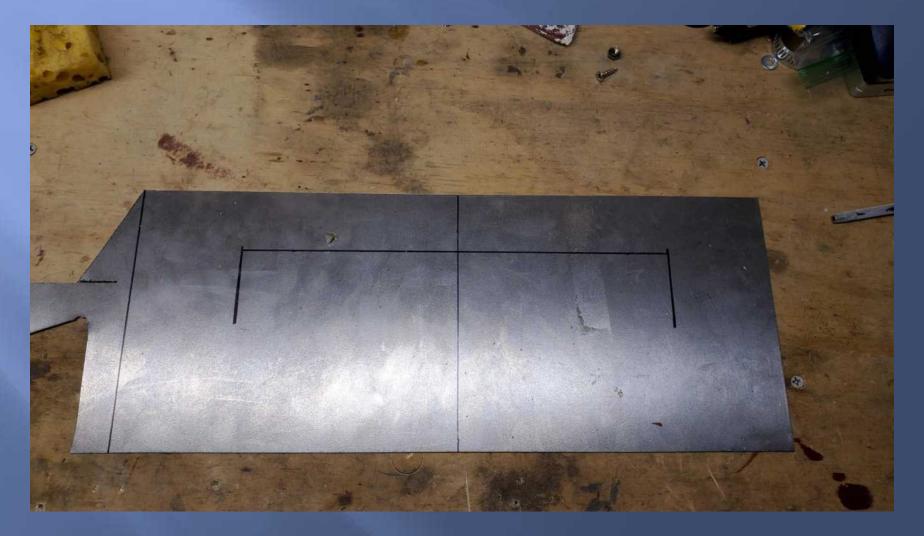

# STEALTH ANTENNAS FOR VHF, UHF, AND HF PRESENTED BY



#### The HOA Life!

My antenna goals were:
Built the most *effective* antennas I could
Hidden in plain sight
On HF, keep the need for a tuner to the minimum
Be creative in what I came up with
HAVE FUN!

### 1/4 WL Ground Plane, 70cm



#### 3D Folded Loop 2m/70cm



### Dipole 2m/70cm



#### Open Stub J-Pole 2m/70cm



#### Satellite Dish Slot Antenna 2m



#### Slot Antenna 70cm



#### Slot Antenna 70cm





#### Staggered Slot Vent Cover 2m/70cm





### Moxon 70cm



#### Ed Fong Roll Up J-Pole 2m/70cm



### Hidden in Plain Sight





#### Last Minute Addition



#### Fan Dipole 20m and 40m



#### Fan Dipole 20m and 40m





### **Snap Line Housing**



## **Snap Line Housing**









#### 40m EFHW 40, 20, 15, and 10 meters



### 40m EFHW



### 40m EFHW











### **DIY Mid-Loaded Vertical**





### **Magnetic Loop**



### Magnetic Loop





### **QRP** Portable Mag Loop



### **QRP** Portable Mag Loop









### 20m Magnetic Loop







### **Rain Gutter**



### **Getting Them Into The Shack**





#### Loop On The Ground RX Antenna





#### Apartment Life: Magnetic Loop



#### Apartment Life End Fed "Random Wire"





### Apartment Life 2m /