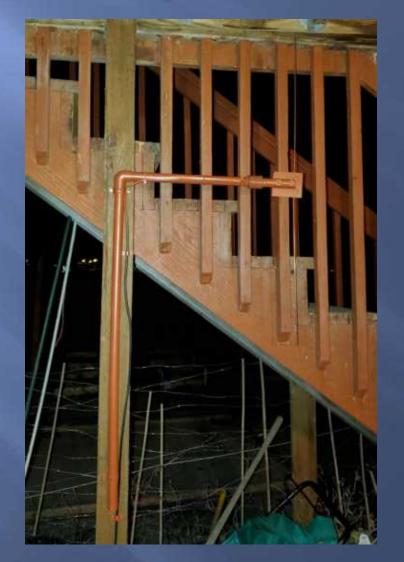

# STEALTH ANTENNAS FOR VHF, UHF, AND HF PRESENTED BY



#### The HOA Life!

My antenna goals were:
Built the most *effective* antennas I could
Hidden in plain sight
On HF, keep the need for a tuner to the minimum
Be creative in what I came up with
HAVE FUN!

### 1/4 WL Ground Plane, 70cm



#### 3D Folded Loop 2m/70cm



### Dipole 2m/70cm



#### Open Stub J-Pole 2m/70cm



#### Satellite Dish Slot Antenna 2m



#### Slot Antenna 70cm



#### Slot Antenna 70cm





#### Staggered Slot Vent Cover 2m/70cm





### Moxon 70cm



#### Ed Fong Roll Up J-Pole 2m/70cm



### Hidden in Plain Sight





#### Last Minute Addition



#### Fan Dipole 20m and 40m



#### Fan Dipole 20m and 40m





### **Snap Line Housing**



## **Snap Line Housing**









#### 40m EFHW 40, 20, 15, and 10 meters



### 40m EFHW



### 40m EFHW











### **DIY Mid-Loaded Vertical**





### **Magnetic Loop**



### Magnetic Loop





### **QRP** Portable Mag Loop



### **QRP** Portable Mag Loop









### 20m Magnetic Loop







### **Rain Gutter**



### **Getting Them Into The Shack**





#### Loop On The Ground RX Antenna





#### Apartm