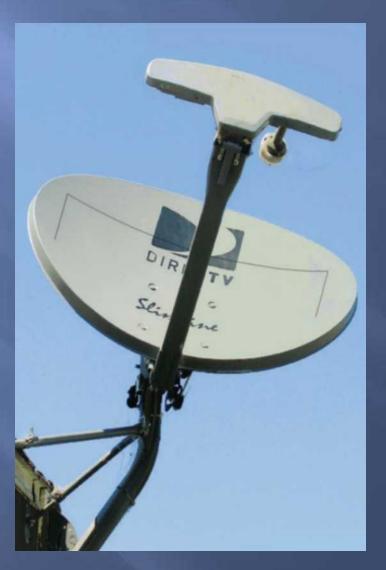

# STEALTH ANTENNAS FOR VHF, UHF, AND HF PRESENTED BY



#### The HOA Life!

My antenna goals were:
Built the most *effective* antennas I could
Hidden in plain sight
On HF, keep the need for a tuner to the minimum
Be creative in what I came up with
HAVE FUN!

### 1/4 WL Ground Plane, 70cm



#### 3D Folded Loop 2m/70cm



### Dipole 2m/70cm



#### Open Stub J-Pole 2m/70cm



#### Satellite Dish Slot Antenna 2m



#### Slot Antenna 70cm



#### Slot Antenna 70cm





#### Staggered Slot Vent Cover 2m/70cm





### Moxon 70cm



#### Ed Fong Roll Up J-Pole 2m/70cm



### Hidden in Plain Sight





#### Last Minute Addition



#### Fan Dipole 20m and 40m



#### Fan Dipole 20m and 40m





### **Snap Line Housing**



## **Snap Line Housing**









#### 40m EFHW 40, 20, 15, and 10 meters



### 40m EFHW



### 40m EFHW











### **DIY Mid-Loaded Vertical**





### **Magnetic Loop**



### Magnetic Loop





### **QRP** Portable Mag Loop



### **QRP** Portable Mag Loop









### 20m Magnetic Loop







### **Rain Gutter**



### **Getting Them Into The Shack**





#### Loop On The Ground RX Antenna





#### Apartment Life: Magnetic Loop



#### Apartment Life End Fed "Random Wire"