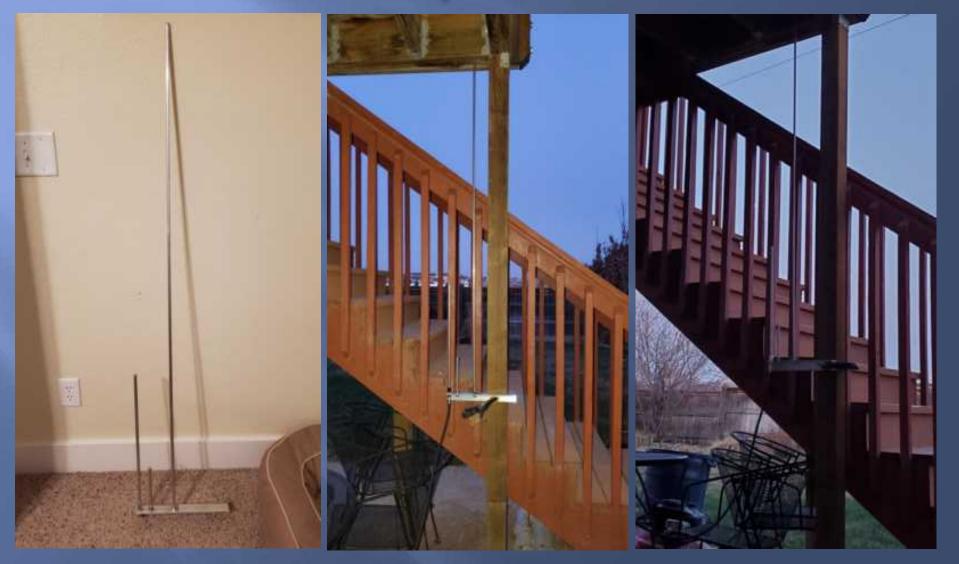

# STEALTH ANTENNAS FOR VHF, UHF, AND HF PRESENTED BY



#### The HOA Life!

My antenna goals were:
Built the most *effective* antennas I could
Hidden in plain sight
On HF, keep the need for a tuner to the minimum
Be creative in what I came up with
HAVE FUN!

### 1/4 WL Ground Plane, 70cm



#### 3D Folded Loop 2m/70cm



### Dipole 2m/70cm



#### Open Stub J-Pole 2m/70cm



#### Satellite Dish Slot Antenna 2m



#### Slot Antenna 70cm



#### Slot Antenna 70cm





#### Staggered Slot Vent Cover 2m/70cm





### Moxon 70cm



#### Ed Fong Roll Up J-Pole 2m/70cm



### Hidden in Plain Sight





#### Last Minute Addition



#### Fan Dipole 20m and 40m



#### Fan Dipole 20m and 40m





### **Snap Line Housing**



## **Snap Line Housing**









#### 40m EFHW 40, 20, 15, and 10 meters



### 40m EFHW



### 40m EFHW











### **DIY Mid-Loaded Vertical**





### **Magnetic Loop**



### Magnetic Loop





### **QRP** Portable Mag Loop



### **QRP** Portable Mag Loop









### 20m Magnetic Loop







### **Rain Gutter**



### **Getting Them Into The Shack**





#### Loop On The Ground RX Antenna





#### Apartment Life: Magnetic Loop



#### A