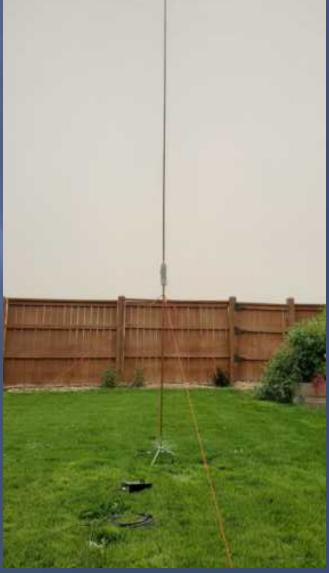

y antenna goals were:
Built the most *effective* antennas I could
Hidden in plain sight
On HF, keep the need for a tuner to the minimum
Be creative in what I came up with
HAVE FUN!

### 1/4 WL Ground Plane, 70cm



#### 3D Folded Loop 2m/70cm



### Dipole 2m/70cm



#### Open Stub J-Pole 2m/70cm



#### Satellite Dish Slot Antenna 2m



#### Slot Antenna 70cm



#### Slot Antenna 70cm





#### Staggered Slot Vent Cover 2m/70cm





### Moxon 70cm



#### Ed Fong Roll Up J-Pole 2m/70cm



### Hidden in Plain Sight





#### Last Minute Addition



#### Fan Dipole 20m and 40m



#### Fan Dipole 20m and 40m





### **Snap Line Housing**



## **Snap Line Housing**









#### 40m EFHW 40, 20, 15, and 10 meters



### 40m EFHW



### 40m EFHW











### **DIY Mid-Loaded Vertical**





### **Magnetic Loop**



### Magnetic Loop





### **QRP** Portable Mag Loop



### **QRP** Portable Mag Loop









### 20m Magnetic Loop







### **Rain Gutter**



### **Getting Them Into The Shack**





#### Loop On The Ground RX Antenna





#### Apartment Life: Magnetic Loop



#### Apartment Life End Fed "Random Wire"





### Apartment Life 2m / 70cm J-Pole





#### Hope you got some ideas!