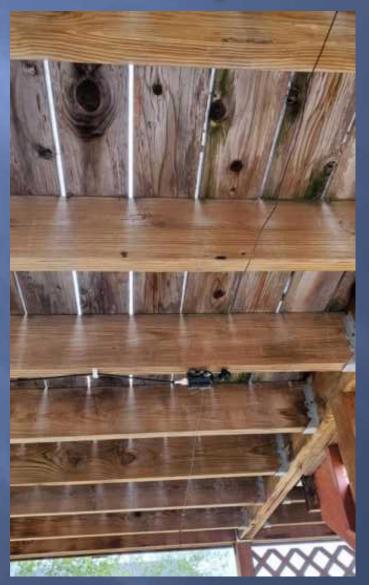

# STEALTH ANTENNAS FOR VHF, UHF, AND HF PRESENTED BY



#### The HOA Life!

My antenna goals were:
Built the most *effective* antennas I could
Hidden in plain sight
On HF, keep the need for a tuner to the minimum
Be creative in what I came up with
HAVE FUN!

### 1/4 WL Ground Plane, 70cm



#### 3D Folded Loop 2m/70cm



### Dipole 2m/70cm



#### Open Stub J-Pole 2m/70cm



#### Satellite Dish Slot Antenna 2m



#### Slot Antenna 70cm



#### Slot Antenna 70cm





#### Staggered Slot Vent Cover 2m/70cm





### Moxon 70cm



#### Ed Fong Roll Up J-Pole 2m/70cm



### Hidden in Plain Sight





#### Last Minute Addition



#### Fan Dipole 20m and 40m



#### Fan Dipole 20m and 40m





### **Snap Line Housing**



## **Snap Line Housing**









#### 40m EFHW 40, 20, 15, and 10 meters



### 40m EFHW



### 40m EFHW











### **DIY Mid-Loaded Vertical**





### **Magnetic Loop**



### Magnetic Loop





### **QRP** Portable Mag Loop



### **QRP** Portable Mag Loop









### 20m Magnetic Loop







### **Rain Gutter**



### **Getting Them Into The Shack**





#### Loop On The Ground RX Antenna





#### Apartment Life: Magnetic Loop



#### Apartment Life End Fed "Random Wire"





### Apartment Life 2m / 70cm J-Pole





#### Hope you got some ideas!