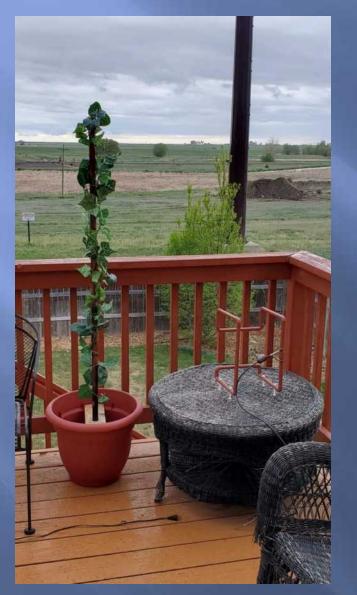

# STEALTH ANTENNAS FOR VHF, UHF, AND HF PRESENTED BY



#### The HOA Life!

My antenna goals were:
Built the most *effective* antennas I could
Hidden in plain sight
On HF, keep the need for a tuner to the minimum
Be creative in what I came up with
HAVE FUN!

### 1/4 WL Ground Plane, 70cm



#### 3D Folded Loop 2m/70cm



### Dipole 2m/70cm



#### Open Stub J-Pole 2m/70cm



#### Satellite Dish Slot Antenna 2m



#### Slot Antenna 70cm



#### Slot Antenna 70cm





#### Staggered Slot Vent Cover 2m/70cm





### Moxon 70cm



#### Ed Fong Roll Up J-Pole 2m/70cm



### Hidden in Plain Sight





#### Last Minute Addition



#### Fan Dipole 20m and 40m



#### Fan Dipole 20m and 40m





### **Snap Line Housing**



## **Snap Line Housing**









#### 40m EFHW 40, 20, 15, and 10 meters



### 40m EFHW



### 40m EFHW











### **DIY Mid-Loaded Vertical**





### **Magnetic Loop**



### Magnetic Loop





### **QRP** Portable Mag Loop



### **QRP** Portable Mag Loop









### 20m Magnetic Loop







### **Rain Gutter**



### **Getting Them Into The Shack**





#### Loop On The Ground RX Antenna





#### Apartment Life: Magnetic Loop



#### Apartment Life End Fed "Random Wire"





### Apartment Life 2m / 70cm J-Pole





#### Hope you got some ideas!