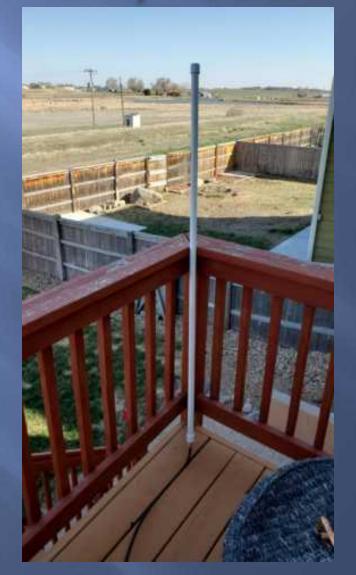

# STEALTH ANTENNAS FOR VHF, UHF, AND HF PRESENTED BY



#### The HOA Life!

My antenna goals were:
Built the most *effective* antennas I could
Hidden in plain sight
On HF, keep the need for a tuner to the minimum
Be creative in what I came up with
HAVE FUN!

### 1/4 WL Ground Plane, 70cm



#### 3D Folded Loop 2m/70cm



### Dipole 2m/70cm



#### Open Stub J-Pole 2m/70cm



#### Satellite Dish Slot Antenna 2m



#### Slot Antenna 70cm



#### Slot Antenna 70cm





#### Staggered Slot Vent Cover 2m/70cm





### Moxon 70cm



#### Ed Fong Roll Up J-Pole 2m/70cm



### Hidden in Plain Sight





#### Last Minute Addition



#### Fan Dipole 20m and 40m



#### Fan Dipole 20m and 40m





### **Snap Line Housing**



## **Snap Line Housing**









#### 40m EFHW 40, 20, 15, and 10 meters



### 40m EFHW



### 40m EFHW











### **DIY Mid-Loaded Vertical**





### **Magnetic Loop**



### Magnetic Loop





### **QRP** Portable Mag Loop



### **QRP** Portable Mag Loop









### 20m Magnetic Loop







### **Rain Gutter**



### **Getting Them Into The Shack**





#### Loop On The Ground RX Antenna





#### Apartment Life: Magnetic Loop



#### Apartment Life End Fed "Random Wire"





### Apartment Life 2m / 70cm J-Pole





#### Hope you got some ideas!