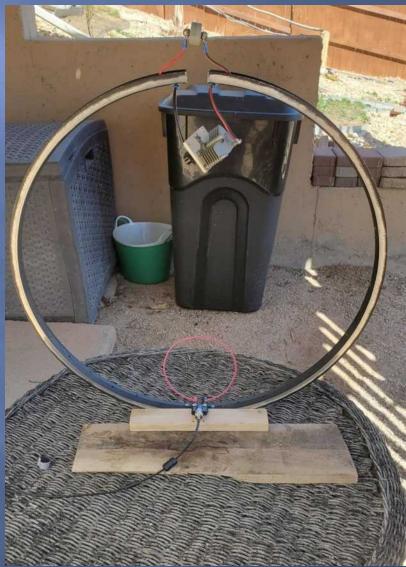

to the minimum
Be creative in what I came up with
HAVE FUN!

### 1/4 WL Ground Plane, 70cm



#### 3D Folded Loop 2m/70cm



### Dipole 2m/70cm



#### Open Stub J-Pole 2m/70cm



#### Satellite Dish Slot Antenna 2m



#### Slot Antenna 70cm



#### Slot Antenna 70cm





#### Staggered Slot Vent Cover 2m/70cm





### Moxon 70cm



#### Ed Fong Roll Up J-Pole 2m/70cm



### Hidden in Plain Sight





#### Last Minute Addition



#### Fan Dipole 20m and 40m



#### Fan Dipole 20m and 40m





### **Snap Line Housing**



## **Snap Line Housing**









#### 40m EFHW 40, 20, 15, and 10 meters



### 40m EFHW



### 40m EFHW











### **DIY Mid-Loaded Vertical**





### **Magnetic Loop**



### Magnetic Loop





### **QRP** Portable Mag Loop



### **QRP** Portable Mag Loop









### 20m Magnetic Loop







### **Rain Gutter**



### **Getting Them Into The Shack**





#### Loop On The Ground RX Antenna





#### Apartment Life: Magnetic Loop



#### Apartment Life End Fed "Random Wire"





### Apartment Life 2m / 70cm J-Pole





#### Hope you got some ideas!