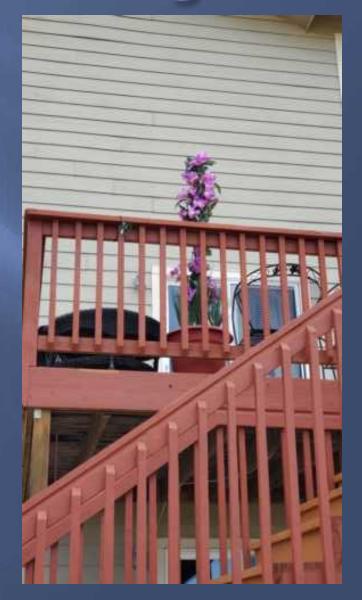

# STEALTH ANTENNAS FOR VHF, UHF, AND HF PRESENTED BY



#### The HOA Life!

My antenna goals were:
Built the most *effective* antennas I could
Hidden in plain sight
On HF, keep the need for a tuner to the minimum
Be creative in what I came up with
HAVE FUN!

### 1/4 WL Ground Plane, 70cm



#### 3D Folded Loop 2m/70cm



### Dipole 2m/70cm



#### Open Stub J-Pole 2m/70cm



#### Satellite Dish Slot Antenna 2m



#### Slot Antenna 70cm



#### Slot Antenna 70cm





#### Staggered Slot Vent Cover 2m/70cm





### Moxon 70cm



#### Ed Fong Roll Up J-Pole 2m/70cm



### Hidden in Plain Sight





#### Last Minute Addition



#### Fan Dipole 20m and 40m



#### Fan Dipole 20m and 40m





### **Snap Line Housing**



## **Snap Line Housing**









#### 40m EFHW 40, 20, 15, and 10 meters



### 40m EFHW



### 40m EFHW











### **DIY Mid-Loaded Vertical**





### **Magnetic Loop**



### Magnetic Loop





### **QRP** Portable Mag Loop



### **QRP** Portable Mag Loop









### 20m Magnetic Loop







### **Rain Gutter**



### **Getting Them Into The Shack**





#### Loop On The Ground RX Antenna





#### Apartment Life: Magnetic Loop



#### Apartment Life End Fed "Random Wire"





### Apartment Life 2m / 70cm J-Pole





#### Hope you got some ideas!