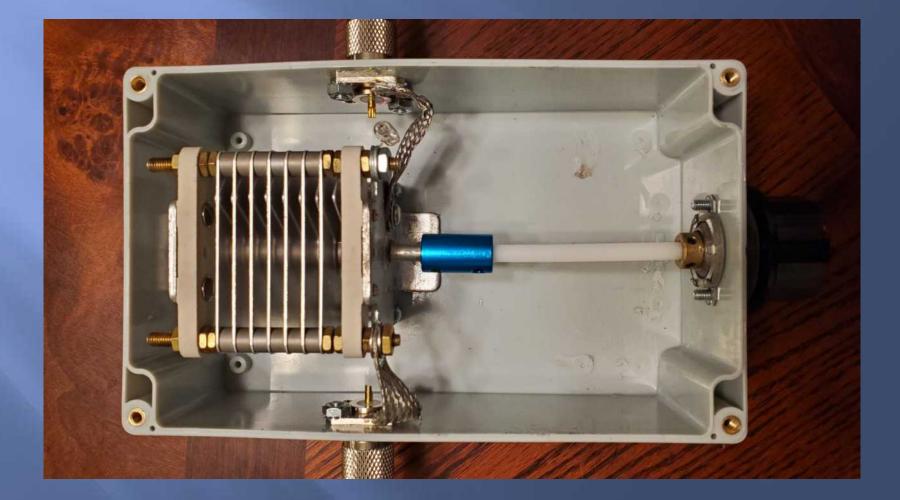

sight
On HF, keep the need for a tuner to the minimum
Be creative in what I came up with
HAVE FUN!

### 1/4 WL Ground Plane, 70cm



#### 3D Folded Loop 2m/70cm



### Dipole 2m/70cm



#### Open Stub J-Pole 2m/70cm



#### Satellite Dish Slot Antenna 2m



#### Slot Antenna 70cm



#### Slot Antenna 70cm





#### Staggered Slot Vent Cover 2m/70cm





### Moxon 70cm



#### Ed Fong Roll Up J-Pole 2m/70cm



### Hidden in Plain Sight





#### Last Minute Addition



#### Fan Dipole 20m and 40m



#### Fan Dipole 20m and 40m





### **Snap Line Housing**



## **Snap Line Housing**









#### 40m EFHW 40, 20, 15, and 10 meters



### 40m EFHW



### 40m EFHW











### **DIY Mid-Loaded Vertical**





### **Magnetic Loop**



### Magnetic Loop





### **QRP** Portable Mag Loop



### **QRP** Portable Mag Loop









### 20m Magnetic Loop







### **Rain Gutter**



### **Getting Them Into The Shack**





#### Loop On The Ground RX Antenna





#### Apartment Life: Magnetic Loop



#### Apartment Life End Fed "Random Wire"





### Apartment Life 2m / 70cm J-Pole





#### Hope you got some ideas!